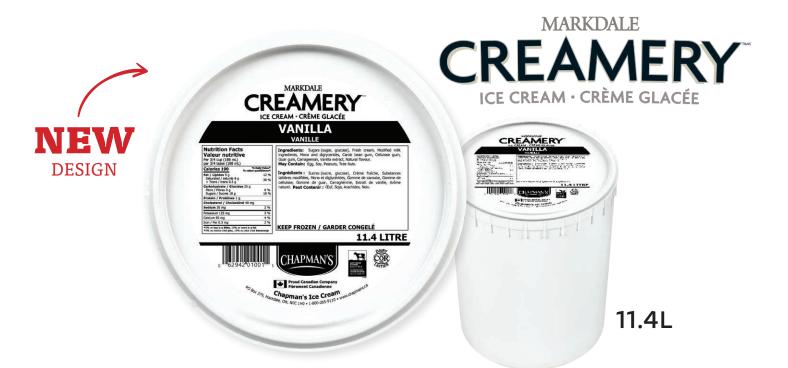

## New look, same great taste!

Chapman's Original ice cream has been a Canadian tradition since 1973. In celebration of Chapman's Ice Cream entering its 50th year, we've headed back to our roots and revitalized our flagship line. The packaging has a fresh, new look and the product line has been renamed: Markdale Creamery.

Note: Packaging graphics update only; no UPC/SCC code change.

NEW allergen warning states "May Contain: Egg, Soy, Peanuts, Tree Nuts"

- 100% Canadian Dairy
- Real Cream, Always fresh
- **Kosher Dairy**

Made by Canadians, for all of us Canadians! 🖐 chapmans.ca | 1-800-265-9110

## **CREAMERY**

Vanilla flavoured ice cream UPC 0 62942 01001 1 SCC 100 62942 01001 8

Chocolate flavoured ice cream UPC 0 62942 01002 8 SCC 100 62942 01002 5

Strawberry flavoured ice cream UPC 0 62942 01003 5 SCC 100 62942 01003 2